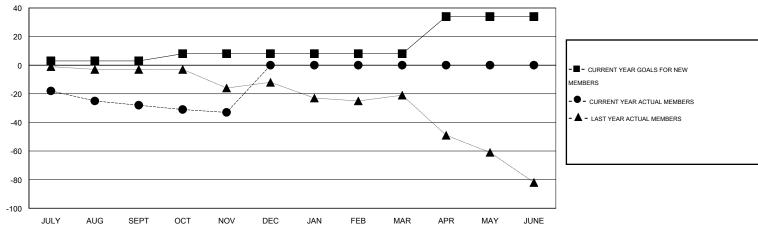

## GOALS AND ACTUAL NEW CLUBS CUMULATIVE

| DROPPED CLUBS: 0  DROPPED MEMBERS |    | 22 CLUBS OF 65 ADDED 1 OR MORE NEW MEMBERS | GENDER DISTRIBU  MALE  FEMALE | TION<br>825 (64.71%)<br>450 (35.29%) |     |
|-----------------------------------|----|--------------------------------------------|-------------------------------|--------------------------------------|-----|
| DECEASED                          | 2  | CLICK HERE FOR HEALTH                      | FAMILY UNIT MEMBERS           |                                      | 338 |
| CLUB CANCELLED 0                  |    | ASSESSMENT DATA                            |                               |                                      |     |
| OTHER                             | 83 |                                            | HEAD OF HOUSEHOLD             | 167                                  |     |
| TOTAL                             | 85 |                                            | NON-HEAD OF HOUSEHOLI         | 171                                  |     |